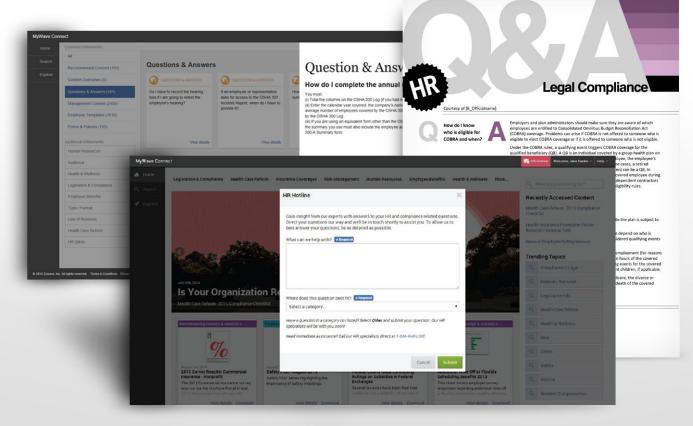

## Does your organization need answers to specific HR questions?

When you use HR Hotline, you will be communicating with HR professionals who can give you personalized advice and consultation. They can assist you with a variety of HR topics, including employee benefits, federal compliance, employee relations and much more.

## Are your HR information resources scattered?

HR Hotline, accessed through MyWave Connect, is a convenient, one-stop source for all your pressing HR questions. HR Hotline gives you access to professional HR consultation and advice, all in one place.

## Do you want access to additional resources?

After receiving individualized HR advice, you will be referred to additional relevant content within the portal to help you implement solutions right away.